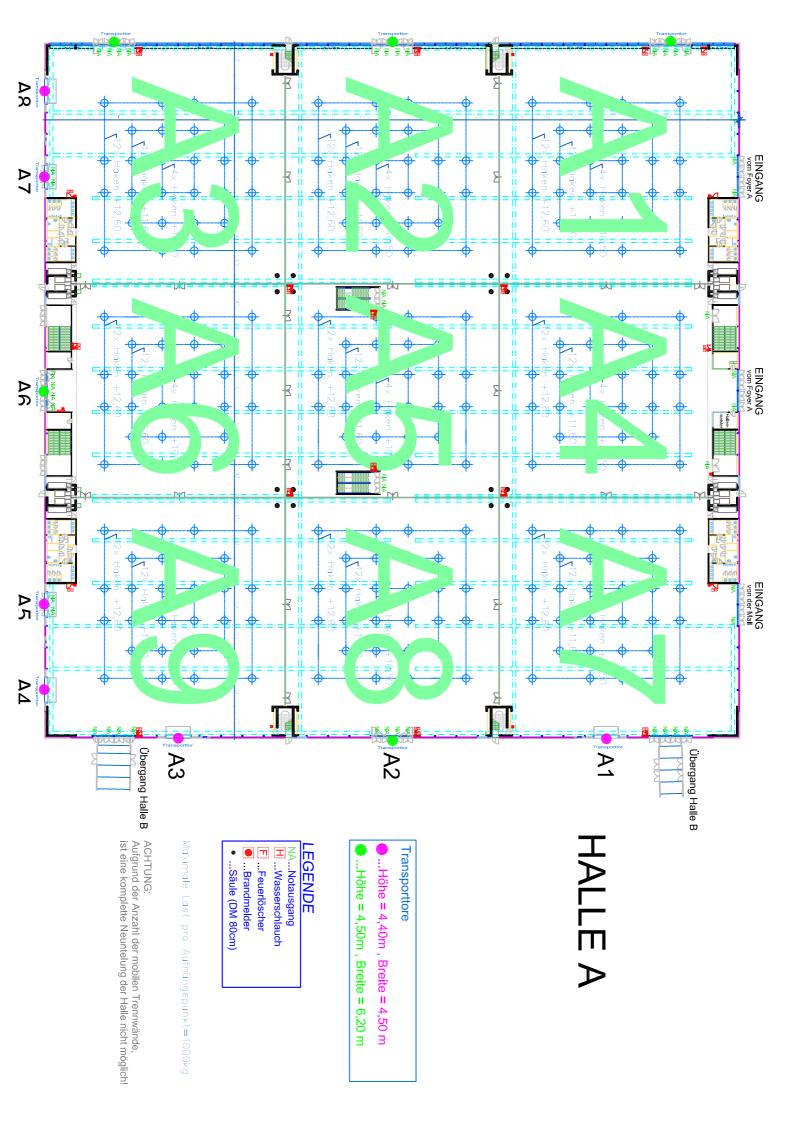

## Hall characteristics

4-7 February 2013 Reed Messe Wien, Vienna, Austria

|                       | Hall A                                                                 | Hall B                                                                                                                |  |
|-----------------------|------------------------------------------------------------------------|-----------------------------------------------------------------------------------------------------------------------|--|
| Usable hall height    |                                                                        | Areas of restricted height: 4m (See Plan)                                                                             |  |
| Building height limit | 6m                                                                     | 6m                                                                                                                    |  |
| Pillars / diameter    | Yes, 80cm                                                              | Yes, 80cm                                                                                                             |  |
| Loading Door Limits   | H: 4.40m and 4.50m                                                     | H: 4.40m                                                                                                              |  |
|                       | W: 4.50m and 6.20m                                                     | W: 5.70m                                                                                                              |  |
| Floor Weight Limit    | 1600 kg/sqm                                                            | 5000 kg/sqm                                                                                                           |  |
| Electrics             | Yes – inside media channels on the floor                               | Yes – inside media channels on the floor                                                                              |  |
| Water & Waste         | Yes – inside media channels on the floor                               | Yes – inside media channels on the floor                                                                              |  |
| Internet and phone    | Yes – inside media channels on the floor                               | Yes – inside media channels on the floor                                                                              |  |
| Hanging possibilities | Yes, no restrictions but subject to approval (Rigging height limit 8m) | Yes, no restrictions but subject to approval (Rigging height limit 8m. NB some areas of restricted height - see plan) |  |
| Features              | Lunch area Coffee and seating areas                                    | Lunch area Visitor restaurant Coffee and seating areas                                                                |  |
| Double decker rules   | See separate document on regulations for doubl                         | See separate document on regulations for double decker stands in Messe Wien                                           |  |