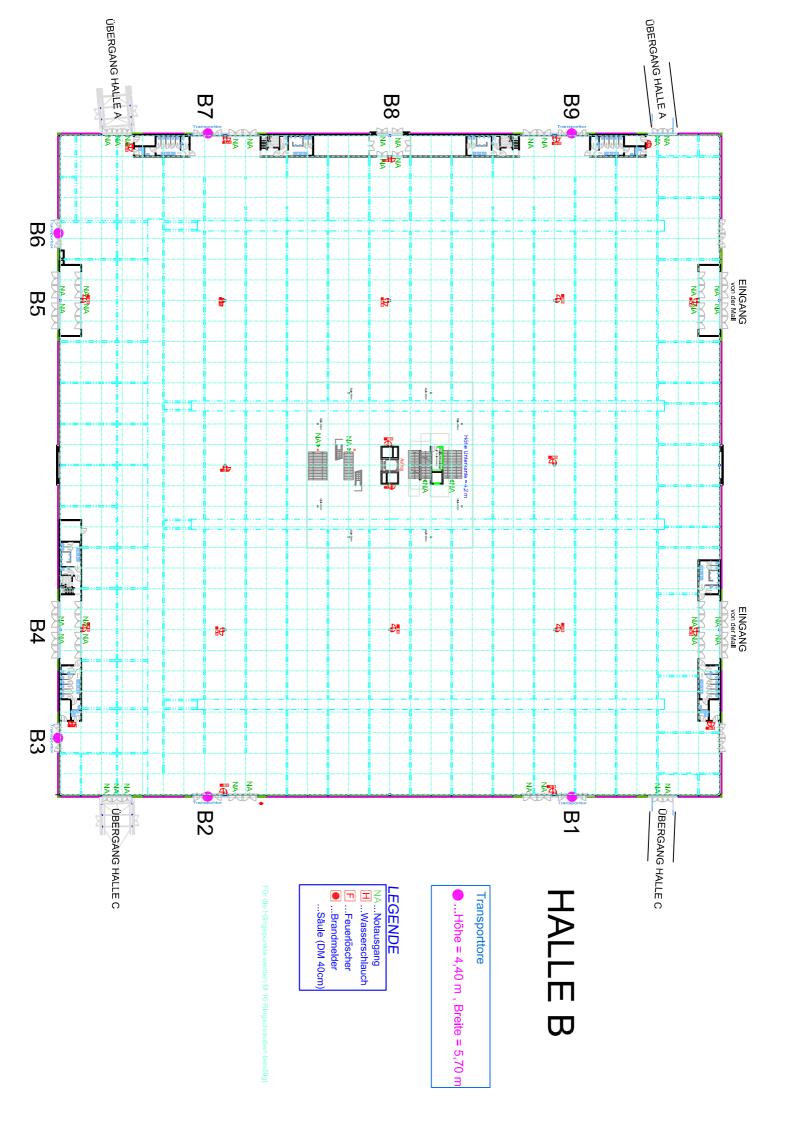

## Hall characteristics

4-7 February 2013 Reed Messe Wien, Vienna, Austria

|                       | Hall A                                                                 | Hall B                                                                                                                |  |
|-----------------------|------------------------------------------------------------------------|-----------------------------------------------------------------------------------------------------------------------|--|
| Usable hall height    |                                                                        | Areas of restricted height: 4m (See Plan)                                                                             |  |
| Building height limit | 6m                                                                     | 6m                                                                                                                    |  |
| Pillars / diameter    | Yes, 80cm                                                              | Yes, 80cm                                                                                                             |  |
| Loading Door Limits   | H: 4.40m and 4.50m                                                     | H: 4.40m                                                                                                              |  |
|                       | W: 4.50m and 6.20m                                                     | W: 5.70m                                                                                                              |  |
| Floor Weight Limit    | 1600 kg/sqm                                                            | 5000 kg/sqm                                                                                                           |  |
| Electrics             | Yes – inside media channels on the floor                               | Yes – inside media channels on the floor                                                                              |  |
| Water & Waste         | Yes – inside media channels on the floor                               | Yes – inside media channels on the floor                                                                              |  |
| Internet and phone    | Yes – inside media channels on the floor                               | Yes – inside media channels on the floor                                                                              |  |
| Hanging possibilities | Yes, no restrictions but subject to approval (Rigging height limit 8m) | Yes, no restrictions but subject to approval (Rigging height limit 8m. NB some areas of restricted height - see plan) |  |
| Features              | Lunch area Coffee and seating areas                                    | Lunch area Visitor restaurant Coffee and seating areas                                                                |  |
| Double decker rules   | See separate document on regulations for doubl                         | See separate document on regulations for double decker stands in Messe Wien                                           |  |